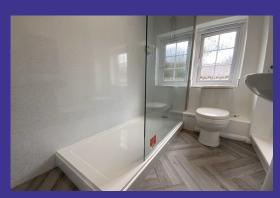

## **Property Description**

- Kitchen/dining room, with built in electric cooker and extractor fan
- Lounge with woodburner
- 3 double bedrooms
- Shower room with heated towel rail
- Oil fired central heating
- Double glazing
- Garden area with patio and garage