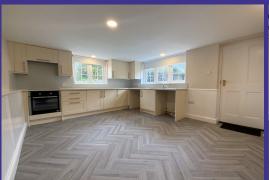

## **Property Description**

- Kitchen/dining room, with built in electric cooker and extractor fan
- Lounge with woodburner
- 3 double bedrooms
- Shower room with heated towel rail
- Oil fired central heating
- Double glazing
- Garden area with patio and garage