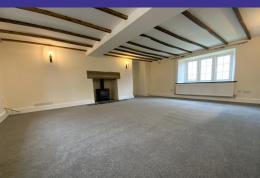

## **Property Description**

- Kitchen/dining room, with built in electric cooker and extractor fan
- Lounge with woodburner
- 3 double bedrooms
- Shower room with heated towel rail
- Oil fired central heating
- Double glazing
- Garden area with patio and garage