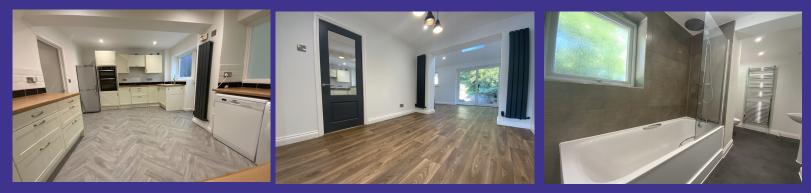

## **Property Description**

- Kitchen/ Breakfast room with built in oven, gas hob, extractor fan
- Entrance/ Utility room
- Dining room/ Lounge
- Additional reception room
- 3 Double bedrooms, 2 with built in cupboards
- Single bedroom with built in cupboard
- Bathroom with power shower and rainfall shower head and a heated towel rail
- Driveway parking and gravel area
- Patio area and garden to rear with 2 sheds