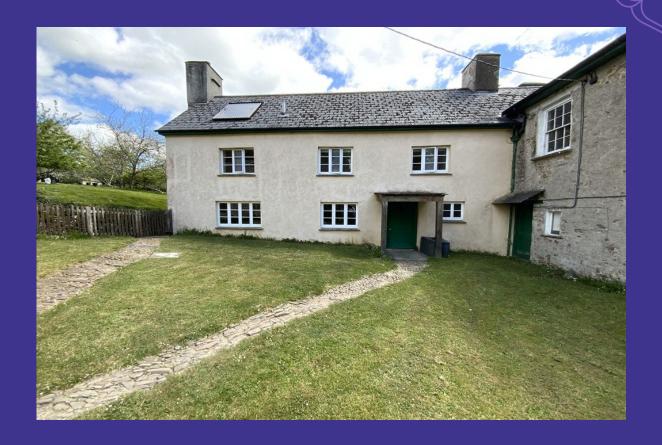

### **REF 2694**

This charming, 2 bedroomed semi-detached cottage situated in rural surroundings on a working organic farm, with close access to the A30.

Perkins Cottage,

Wonnacott farm,

Lewdown,

Okehampton,

# **Property Description**

- Kitchen/Breakfast room with built-in electric range & gas hob, extractor fan, fridge and plumbing for a dishwasher
- Utility area with plumbing for a washing machine
- Sitting/Dining room with multi-fueled wood burner
- 2 Double bedrooms
- Bathroom with a separate bath, shower cubicle & heated towel rail
- Garden with wood store
- Additional office/ store room
- Driveway parking