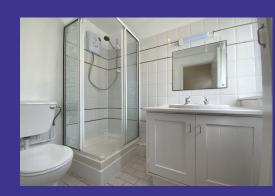

## **Property Description**

- Kitchen/diner with built-in electric oven, gas hob, plumbing for washing machine
- Lounge with stove (coal fire only)
- Shower room
- 2 Double bedrooms
- Gas central heating
- Garden and 1 storage sheds