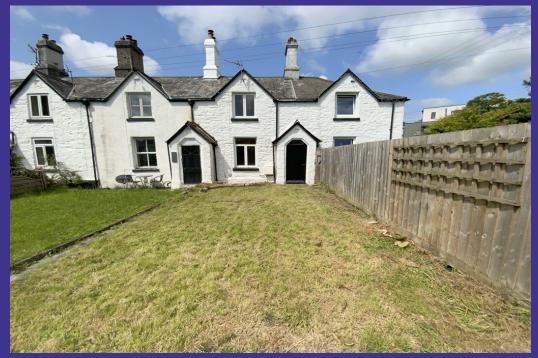

£850.00PCM

11 Westbridge Cottages,

Tavistock, Devon
PL19 8DQ

- Character property
- Within level walking distance to the town centre
- Garden
- Coal Fire

## **Property Description**

- Kitchen/diner with built-in electric oven, gas hob, plumbing for washing machine
- Lounge with stove (coal fire only)
- Shower room
- 2 Double bedrooms
- Gas central heating
- Garden and 1 storage sheds