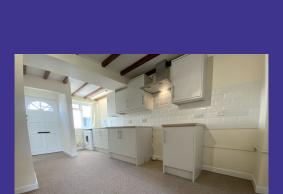

## **Property Description**

- Kitchen/diner with built-in electric oven, gas hob, plumbing for washing machine
- Lounge with stove (coal fire only)
- Shower room
- 2 Double bedrooms
- Gas central heating
- Garden and 1 storage sheds