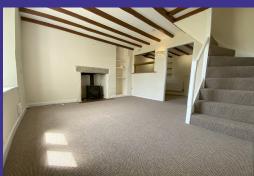

## **Property Description**

- Kitchen/diner with built-in electric oven, gas hob, plumbing for washing machine
- Lounge with stove (coal fire only)
- Shower room
- 2 Double bedrooms
- Gas central heating
- Garden and 1 storage sheds